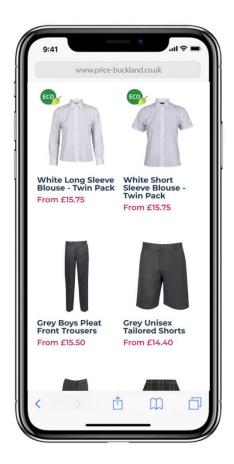

#### **School Uniform Information**

The information below shows all the garments you require along with prices, colours and sizes available. We have included a variety of plain items which can also be purchased from us.

## **Uniform Information**

| Uniform - Compulsory Years 7-11 - only available from P&B |                                                                                                                                                                                         |                                     |        |  |  |
|-----------------------------------------------------------|-----------------------------------------------------------------------------------------------------------------------------------------------------------------------------------------|-------------------------------------|--------|--|--|
| Product                                                   | Description                                                                                                                                                                             | Size                                | Price  |  |  |
| 9216A14078/9616A14078                                     | Girls or Boys Jacket With Piping & Logo<br>Dark Grey/Royal                                                                                                                              | 28" -36"                            | £35.95 |  |  |
|                                                           |                                                                                                                                                                                         | 38" - 48" (price includes VAT)      | £43.15 |  |  |
| 4651PMARS0007                                             | Grey School Jumper with Royal Stripe in Collar                                                                                                                                          | 28" - 36"                           | £16.75 |  |  |
|                                                           |                                                                                                                                                                                         | 38" - 48" (price includes VAT)      | £20.10 |  |  |
| 9920D14079*                                               | Boys Trousers With Logo<br>Dark Grey<br>Available in 3 Length Options                                                                                                                   | 22"-26"                             | £16.25 |  |  |
|                                                           |                                                                                                                                                                                         | 28" - 44" (price includes VAT)      | £19.50 |  |  |
| 9940D14079*                                               | Girls Trousers With Logo<br>Dark Grey<br>Available in 3 Length Options                                                                                                                  | 22"-26"                             | £16.25 |  |  |
|                                                           |                                                                                                                                                                                         | 28" - 44" (price includes VAT)      | £19.50 |  |  |
| 33005D14079                                               | Knife Pleat Skirt With Logo<br>Grey Granite Tartan<br>Available in 3 Length Options                                                                                                     | 22"-26"                             | £21.50 |  |  |
|                                                           |                                                                                                                                                                                         | 28" - 44" (price includes VAT)      | £25.80 |  |  |
| MARS854PMARS0007                                          | House Ties - Royal with  Red Heron & Stripes - Shakespeare 854A  Green Heron & Stripes - Newton 854B  Yellow Heron & Stripes - Churchill 854C  Blue Heron & Stripes - Gainsborough 854D | 16" Clip On<br>(price includes VAT) | £9.95  |  |  |