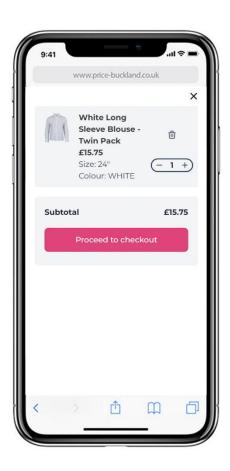

#### **How to order**

Go to your school's online shop by using the school finder located on the Price and Buckland website or by scanning the QR code on the front page.

Browse the range and add items to your basket. Go to the checkout and enter your details. Await your order.

#### How to pay

We accept the following payment methods:

Your card will be charged at the time of your order.