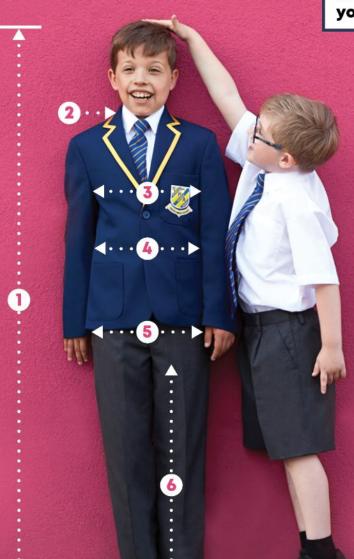

# HOW TO MEASURE YOUR CHILD

Price & Buckland Schoolwear has been created with the growing child in mind and for a comfortable fit. It is generous in size and durable.

We always recommend checking your child's measurements before buying by using our top tips to ensure the best fit.

Watch our how to measure your child video here!

#### 1 HEIGHT

Without shoes, with the back against the wall place feet together flat on the floor. Measure from the top of the head to the ground.

#### 2 NECK

Measure around the base of the neck where the shirt collar would normally sit. Leave a little room for comfort.

#### 3 CHEST

Measure the chest at the fullest part placing the tape close up under the arms.

#### 4 WAIST

Measure around the natural waistline, at the narrowest part. Leave a little extra room for comfort.

#### 5 HIPS

Standing straight, with heels together, measure around the fullest part.

#### INSIDE LEG

In bare feet take the measurement from the top of the inside leg to the floor.