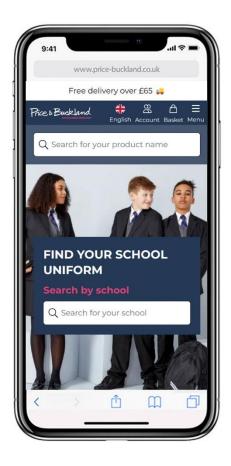

#### **How to order**

Go to your school's online shop by using the school finder located on the Price and Buckland website or by scanning the QR code on the front page.

Browse the range and add items to your basket. Go to the checkout and enter your details. Await your order.