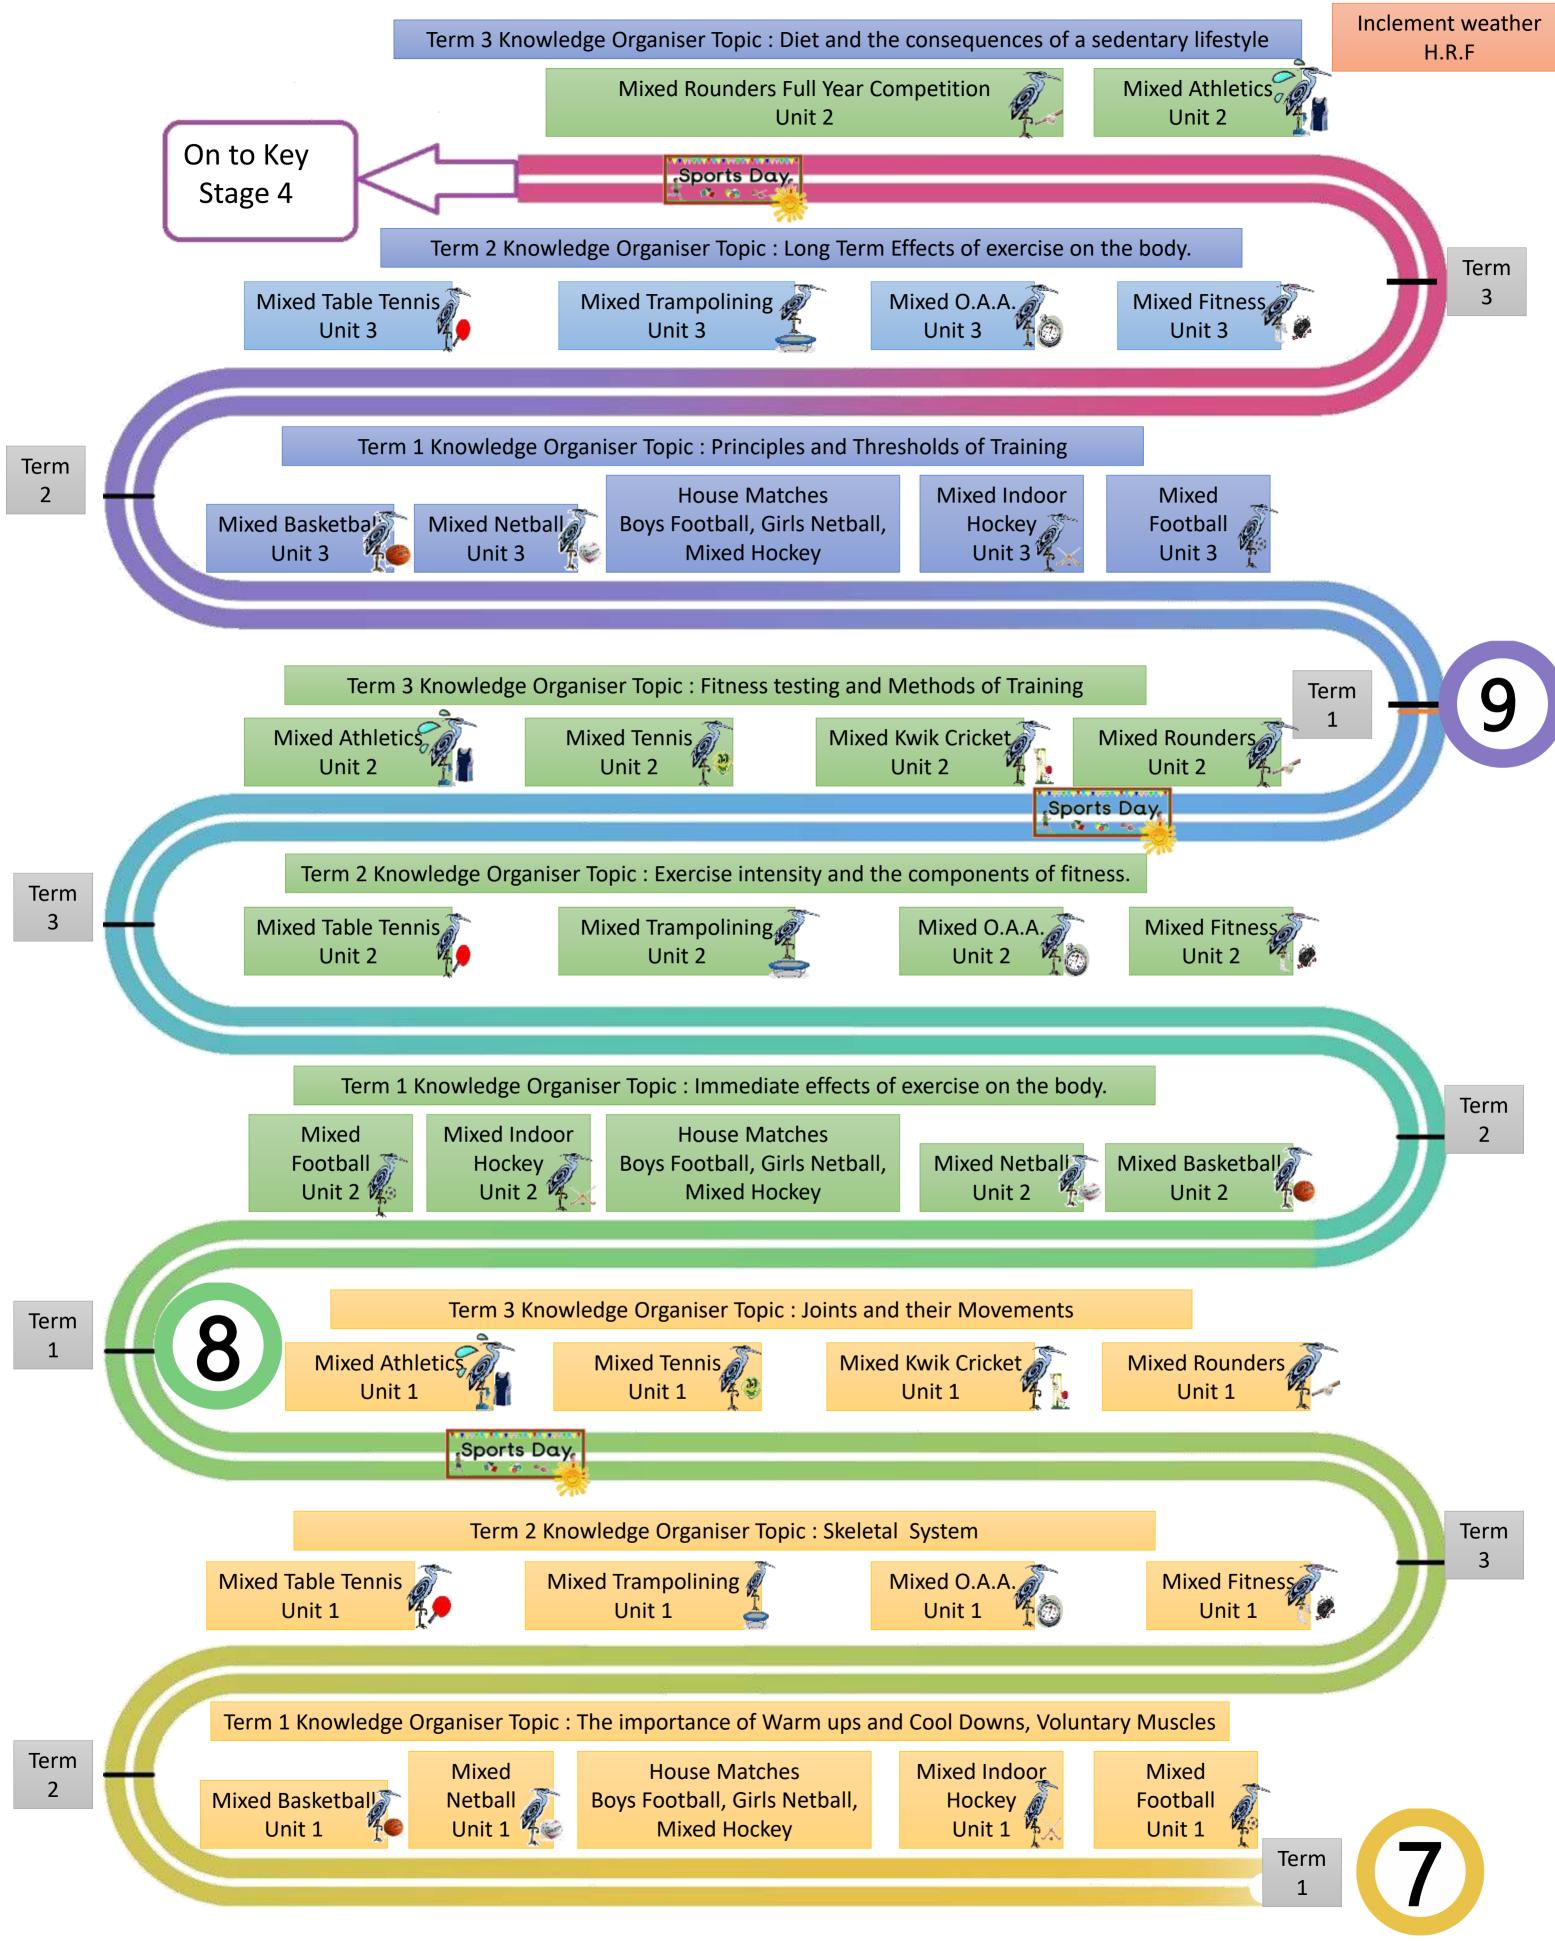

## MHS Physical Education Learning Journey

Your lessons in the PED are taught on a didactic carousel basis. This learning journey map will show you every experience you can expect to have throughout the PE curriculum. It doesn't matter which 'set' or 'stream' you are placed into by the Head of Department you will all cover the same content at slightly different times. All students will have 39weeks of CORE PE lessons in each year you study – all will be 'double periods' in yr 7 and 8 (so 78 hours) but in year 9 there is less time dedicated to CORE PE, resulting in a double and a single per fortnight (58 hours) each year. All lessons are mixed gender.