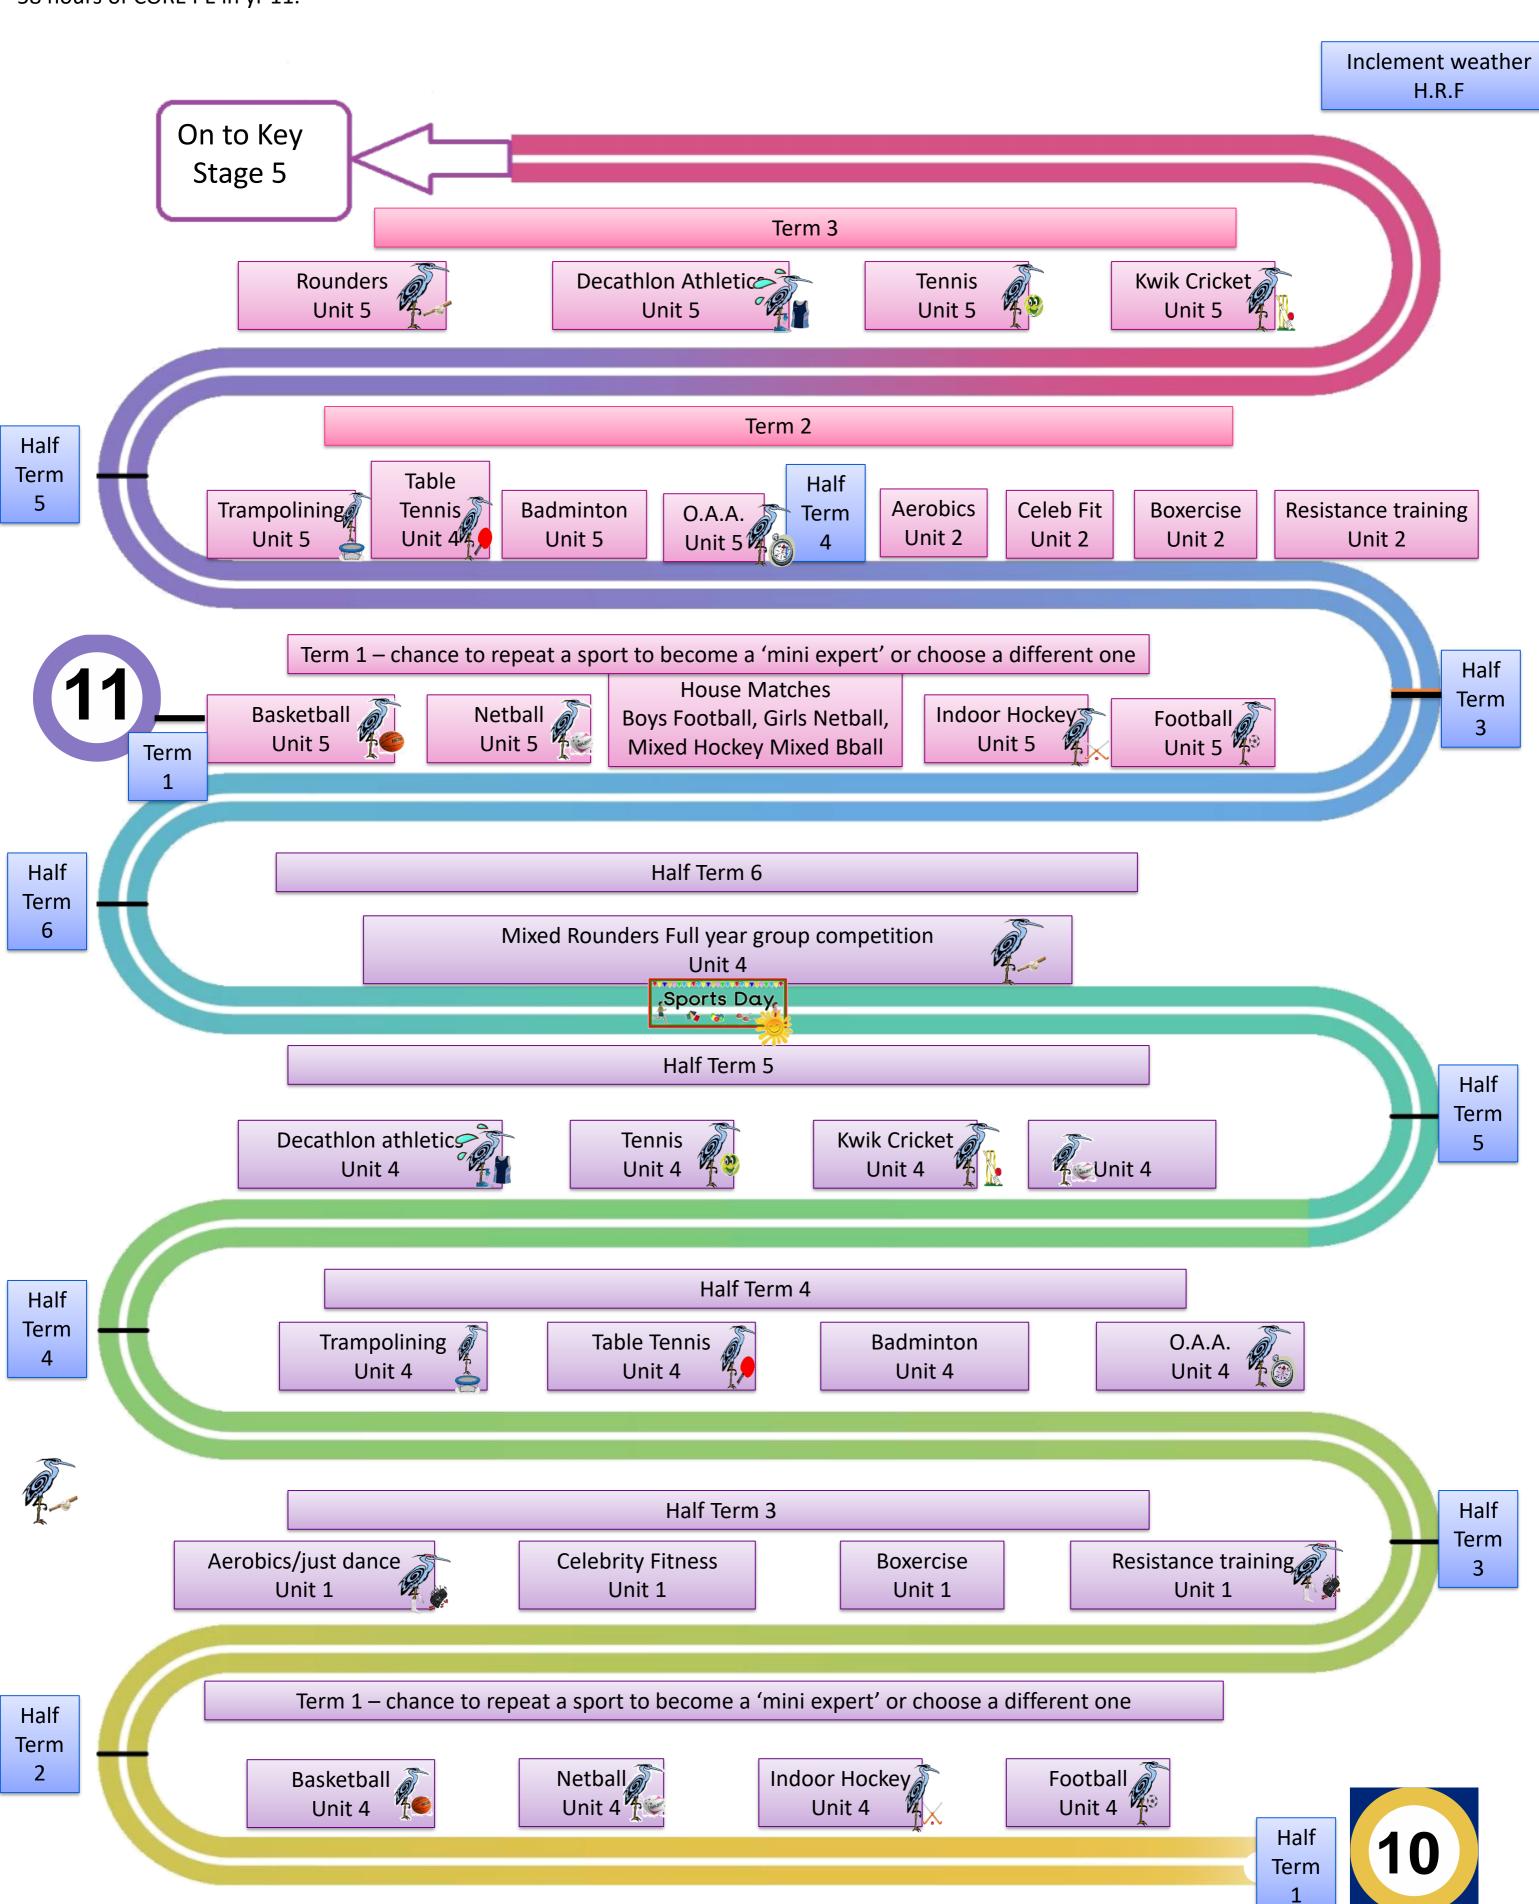

## MHS KS 4 Physical Education Learning Journey

Your lessons in the PED in KS4 are taught on a 'loose choice' basis. This learning journey map will show you every experience you can expect to chose from throughout the PE curriculum. The Head of Department will give you four choices to pick from, you have to choose one of them, and you will study that sport for the half term. All lessons are mixed gender. All students will have 39weeks of CORE PE lessons in each year you study – all will be one single period (1 hour) per week in yr 10 with year 11 getting one 'double' period (2 hours) and one single per fortnight. This equates to 39 hours in year 10 and 58 hours of CORE PE in yr 11.