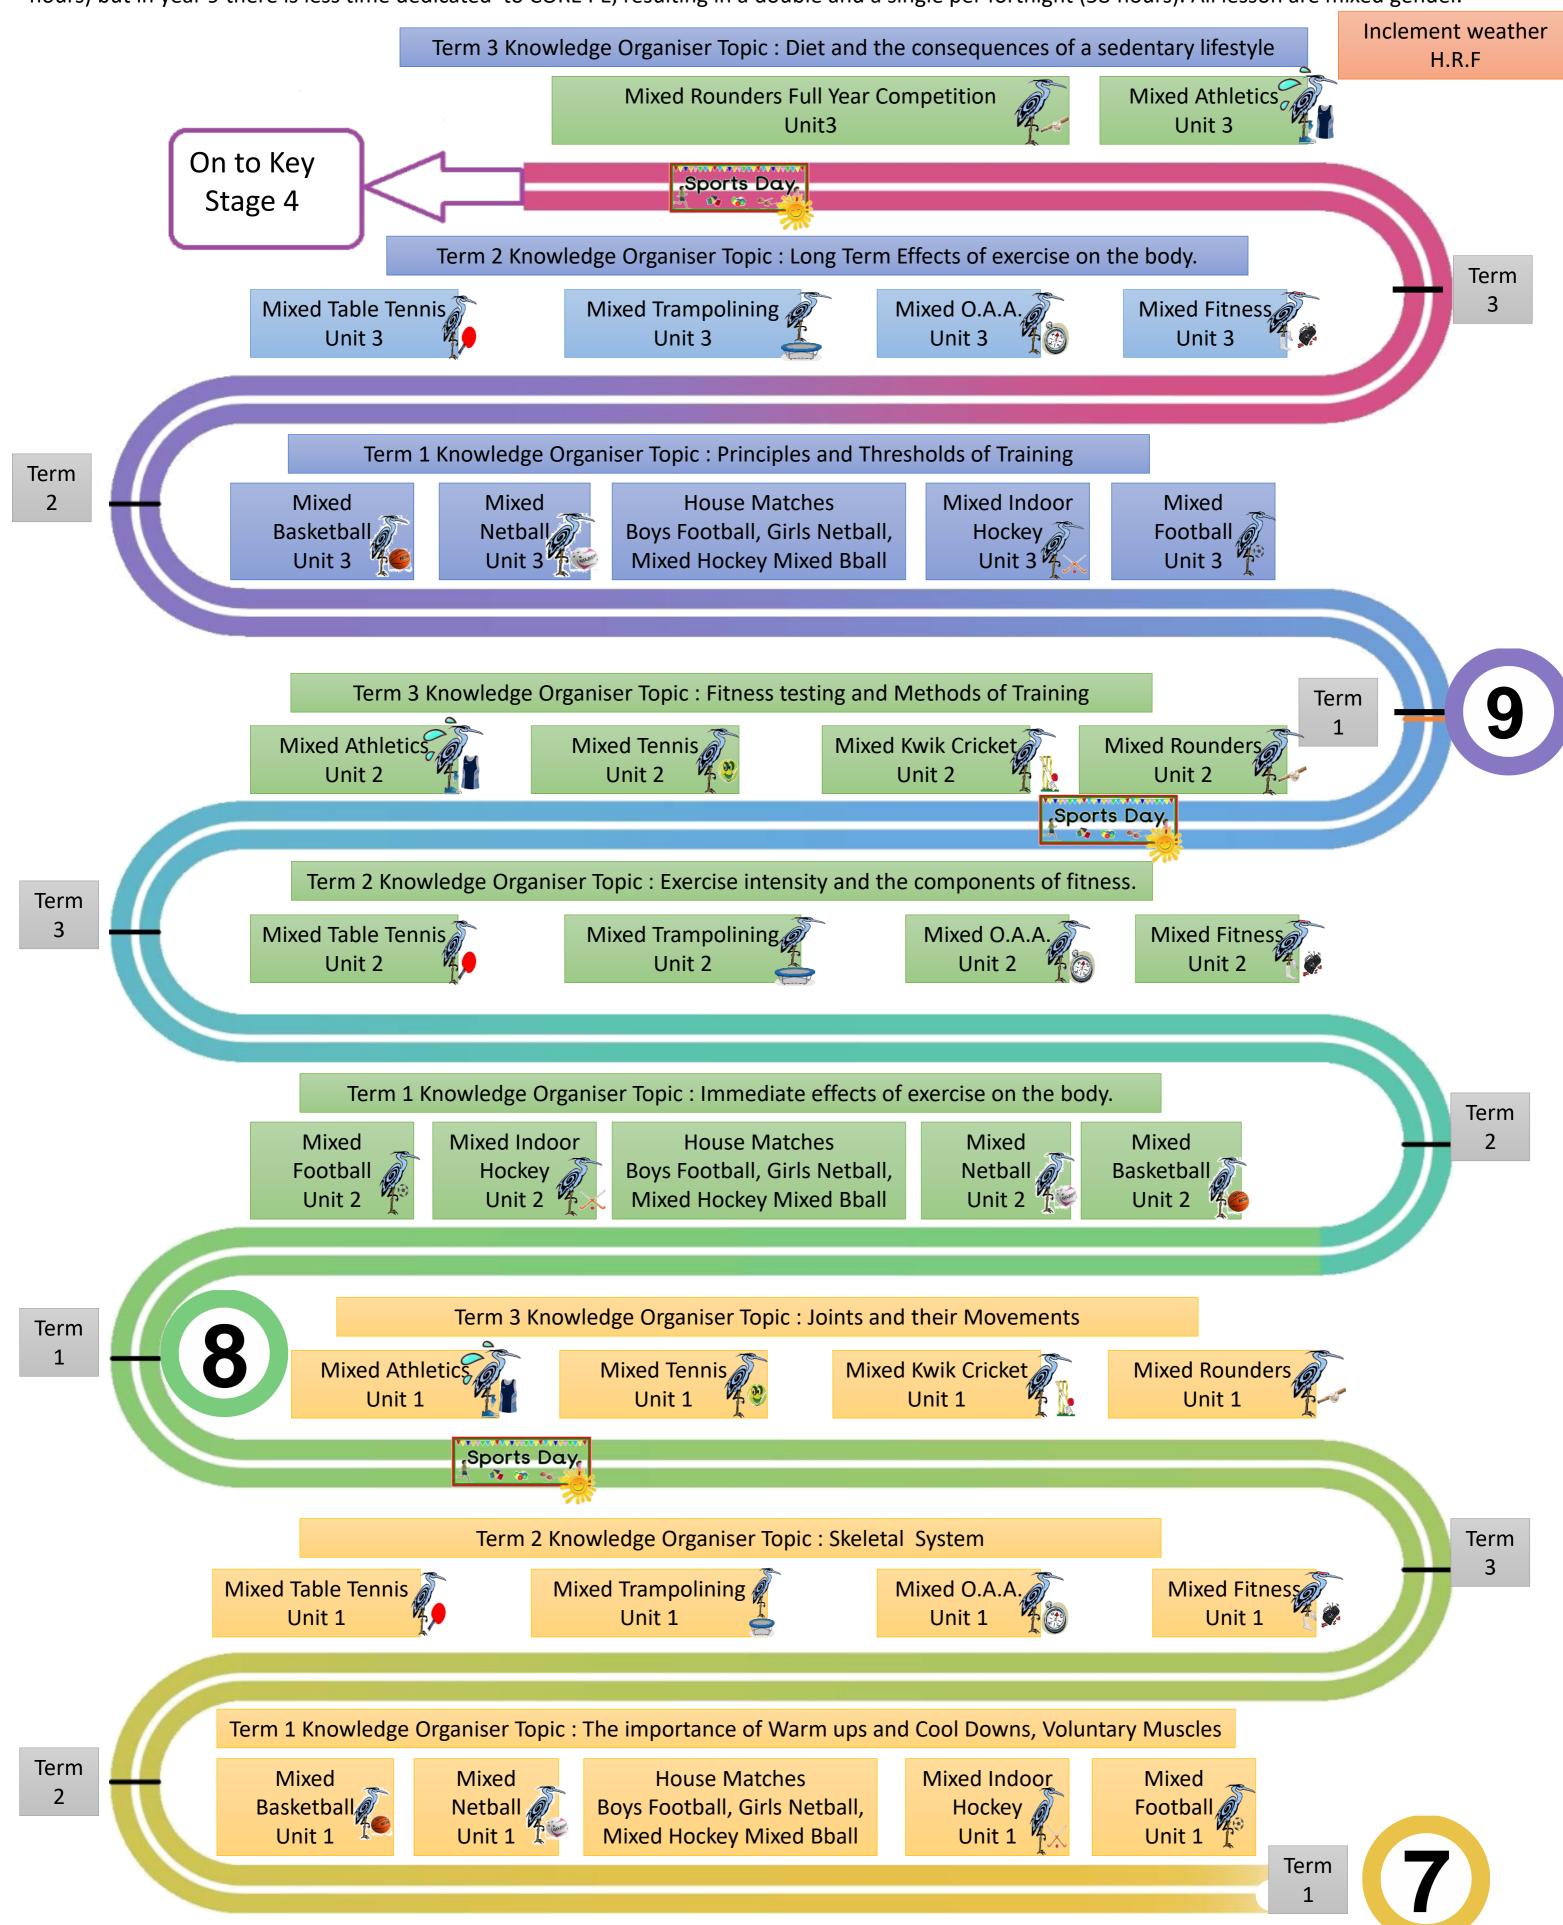

## **MHS Physical Education Learning Journey**

Your lessons in the PED are taught on a didactic carousel basis. This learning journey map will show you every experience you can expect to have throughout the PE curriculum. It doesn't matter which 'set' or 'stream' you are placed into by the Head of Department you will all cover the same content at slightly different times. All students will have 39weeks of CORE PE lessons in each year you study – all will be 'double' 2 hour periods in yr 7 and 8 (so 78 hours) but in year 9 there is less time dedicated to CORE PE, resulting in a double and a single per fortnight (58 hours). All lesson are mixed gender.